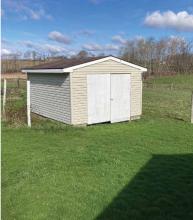

### **AUCTION HIGHLIGHTS**

- .82 Acres
- 16 X 48 Garage
- Breezeway
- Outdoor Wood Burner
- Storage Barn
- West Twp.
- Columbiana Co.
- United Local Schools

Scan for auction details, including directions.

Absolute Auction. All sells to the highest bidders on location.

1998 manufactured home with large kitchen with center island/breakfast bar, loads of cabinet space, living room/dining room combo with enclosed sunroom, two bedrooms, one with large private bath, shower and garden tub, walk-in closet. Additional full bath, main-level laundry, and half bath. New windows throughout and metal roof 3 years ago, whole-house generator 2 years old. Propane heat plus outdoor Heat Master C150 coal/wood burner, central air. Drilled water well with Nuvo water filtration system. Private septic system. Breezeway leads to 16 X 48 insulated garage with ventless propane heater, 10 X 12 storage building. All situated on .82 acre.