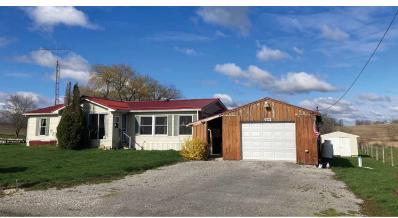

# 1998 RANCH HOME

7849 LOREY RD., EAST ROCHESTER, OH 44625

www.kikoauctions.com | 800.533.5456

www.kikoaucdons.com | 600.555.5

### **AUCTION HIGHLIGHTS**

- .82 Acres
- 16 X 48 Garage
- Breezeway
- Outdoor Wood Burner
- Storage Barn
- West Twp.
- Columbiana Co.
- United Local Schools

Scan for auction details, including directions.

Absolute Auction. All sells to the highest bidders on location.

1998 manufactured home with large kitchen with center island/breakfast bar, loads of cabinet space, living room/dining room combo with enclosed sunroom, two bedrooms, one with large private bath, shower and garden tub, walk-in closet. Additional full bath, main-level laundry, and half bath. New windows throughout and metal roof 3 years ago, whole-house generator 2 years old. Propane heat plus outdoor Heat Master C150 coal/wood burner, central air. Drilled water well with Nuvo water filtration system. Private septic system. Breezeway leads to 16 X 48 insulated garage with ventless propane heater, 10 X 12 storage building. All situated on .82 acre.