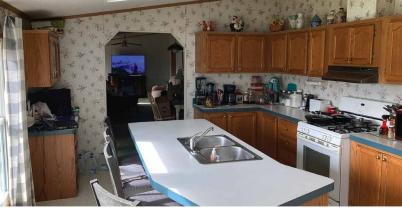

Absolute Auction. All sells to the highest bidders on location.

1998 manufactured home with large kitchen with center island/breakfast bar, loads of cabinet space, living room/dining room combo with enclosed sunroom, two bedrooms, one with large private bath, shower and garden tub, walk-in closet. Additional full bath, main-level laundry, and half bath. New windows throughout and metal roof 3 years ago, whole-house generator 2 years old. Propane heat plus outdoor Heat Master C150 coal/wood burner, central air. Drilled water well with Nuvo water filtration system. Private septic system. Breezeway leads to 16 X 48 insulated garage with ventless propane heater, 10 X 12 storage building. All situated on .82 acre.