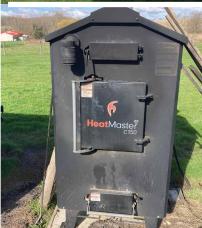

Absolute Auction. All sells to the highest bidders on location.

1998 manufactured home with large kitchen with center island/breakfast bar, loads of cabinet space, living room/dining room combo with enclosed sunroom, two bedrooms, one with large private bath, shower and garden tub, walk-in closet. Additional full bath, main-level laundry, and half bath. New windows throughout and metal roof 3 years ago, whole-house generator 2 years old. Propane heat plus outdoor Heat Master C150 coal/wood burner, central air. Drilled water well with Nuvo water filtration system. Private septic system. Breezeway leads to 16 X 48 insulated garage with ventless propane heater, 10 X 12 storage building. All situated on .82 acre.