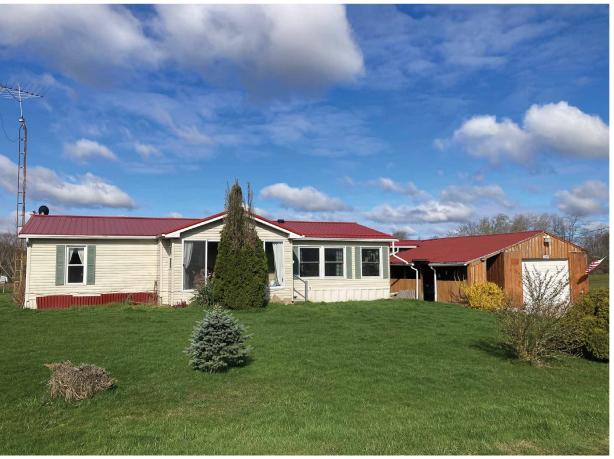

Absolute Auction. All sells to the highest bidders on location.

1998 manufactured home with large kitchen with center island/breakfast bar, loads of cabinet space, living room/dining room combo with enclosed sunroom, two bedrooms, one with large private bath, shower and garden tub, walk-in closet. Additional full bath, main-level laundry, and half bath. New windows throughout and metal roof 3 years ago, whole-house generator 2 years old. Propane heat plus outdoor Heat Master C150 coal/wood burner, central air. Drilled water well with Nuvo water filtration system. Private septic system. Breezeway leads to 16 X 48 insulated garage with ventless propane heater, 10 X 12 storage building. All situated on .82 acre.

### **AUCTION HIGHLIGHTS**

- .82 Acres
- 16 X 48 Garage
- Breezeway
- Outdoor Wood Burner
- Storage Barn
- West Twp.
- Columbiana Co.
- United Local Schools

Scan for auction details, including directions.