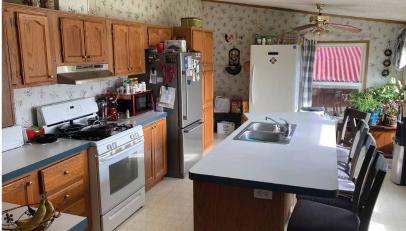

Absolute Auction. All sells to the highest bidders on location.

1998 manufactured home with large kitchen with center island/breakfast bar, loads of cabinet space, living room/dining room combo with enclosed sunroom, two bedrooms, one with large private bath, shower and garden tub, walk-in closet. Additional full bath, main-level laundry, and half bath. New windows throughout and metal roof 3 years ago, whole-house generator 2 years old. Propane heat plus outdoor Heat Master C150 coal/wood burner, central air. Drilled water well with Nuvo water filtration system. Private septic system. Breezeway leads to 16 X 48 insulated garage with ventless propane heater, 10 X 12 storage building. All situated on .82 acre.