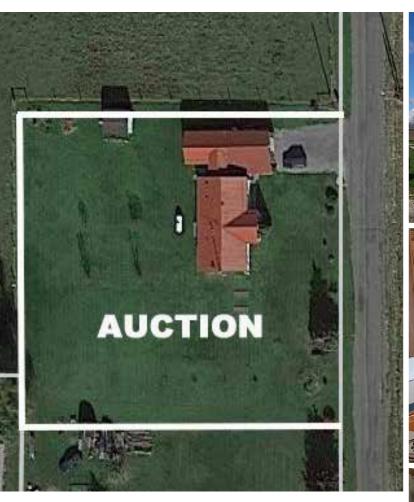

### **AUCTION HIGHLIGHTS**

- .82 Acres
- 16 X 48 Garage
- Breezeway
- Outdoor Wood Burner
- Storage Barn
- West Twp.
- Columbiana Co.
- United Local Schools

Scan for auction details, including directions.

Absolute Auction. All sells to the highest bidders on location.

1998 manufactured home with large kitchen with center island/breakfast bar, loads of cabinet space, living room/dining room combo with enclosed sunroom, two bedrooms, one with large private bath, shower and garden tub, walk-in closet. Additional full bath, main-level laundry, and half bath. New windows throughout and metal roof 3 years ago, whole-house generator 2 years old. Propane heat plus outdoor Heat Master C150 coal/wood burner, central air. Drilled water well with Nuvo water filtration system. Private septic system. Breezeway leads to 16 X 48 insulated garage with ventless propane heater, 10 X 12 storage building. All situated on .82 acre.